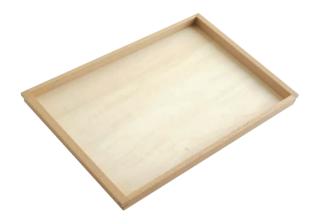

#### 130102

#### **Large Wooden Tray**

Can be very variably applied for different practical life exercises. Children learn, for example, carefulness and attentiveness while serving tea during a convivial tea party!

93

Dimensions: L 41 x W 27 x H 2.8 cm.

Material: Beech.