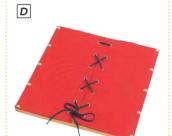

# **Dressing Frames**

**Dressing Frames**With the dressing frames, the motor function of the fingers and eye-hand coordination can be excellently promoted. When opening and closing the different types of fasteners repeatedly, precision and diligence are key. Besides learning indispensable skills for practical life, the children take a step towards independence at the same time. The sturdy wooden dressing frames are covered with durable cotton and/or heavy duty imitation leather. The cover is always single-colored, so the children can concentrate on the fasteners and are not distracted by color patterns. Dimensions: 30 x 30 cm.

| Α | 130088 | Frame Small Buttons | В | 130089 | Frame Large Buttons  |
|---|--------|---------------------|---|--------|----------------------|
| С | 130091 | Frame Bow Tying     | D | 130092 | Frame Lacing         |
| Ε | 130093 | Frame Hook and Eye  | F | 130094 | Frame Safety Pin     |
| G | 130095 | Frame Snapping      | Н | 130096 | Frame Zipping        |
| L | 130097 | Frame Buckling      | М | 130098 | Frame Shoe Buttoning |
| N | 130099 | Frame Shoe Lacing   | 0 |        | Frame Hook and Loop  |