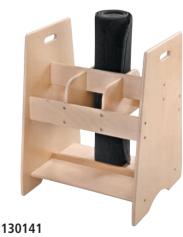

Due to the vertical design, this saves a lot space.

130087

Dressing Frame Stand for 6

Material: brich plywood.
Delivery without frames.

091101 Light Blue 091097 Dark Blue 091098 Black 091099 Green 091100 Red Work Rug

Material: Birch.

Dimensions: Length 53 x width 51 x height 69 cm