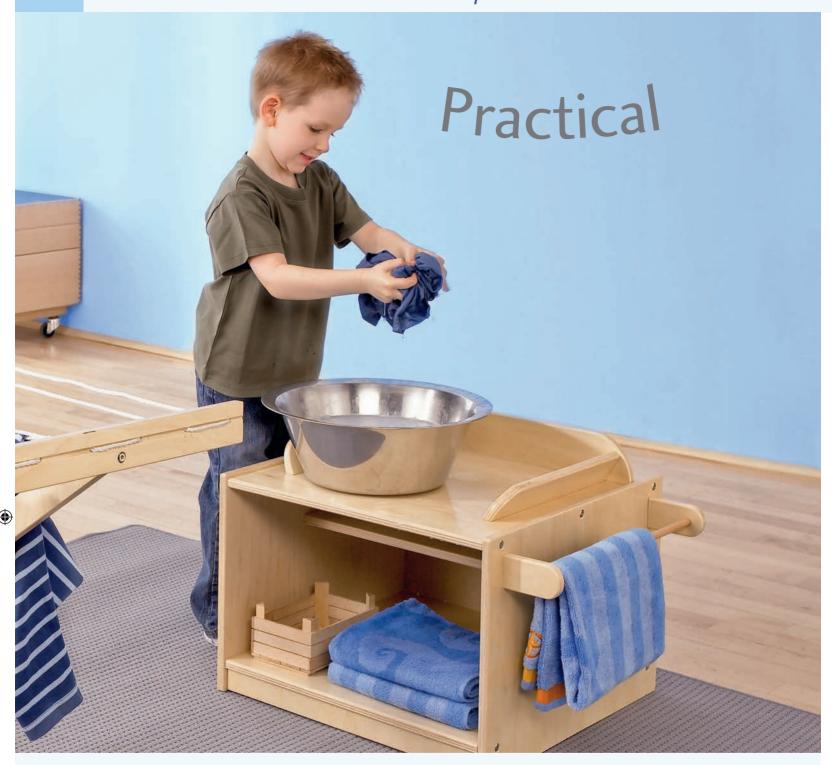

#### **Hand Washing Stand**

Just like the Grown-ups! With the washstands and cleaning utensils exactly matching their body height, the children are playfully learning to keep their environment clean and tidy. The aim is the assumption of responsibility and strengthening of the community by joint activities.

Dimensions: L 50 x W 50 x H 44 cm

Material: Beech

Just like the Grown-ups! With the washstands and cleaning utensils exactly matching their body height, the children are playfully learning to keep their environment clean and tidy. The aim is the assumption of responsibility and strengthening of the community by joint activities.