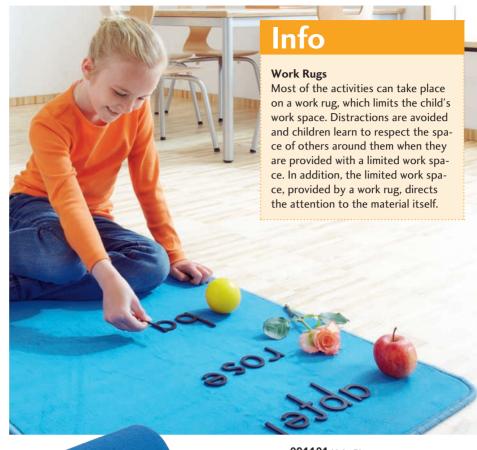

## Info

#### Trays

Trays have a double function. On the one hand, they are transport aids for materials, on the other hand, they serve the order structure within the open shelves. The child finds all objects on them that they need for the respective activity.

Due to the vertical design, this saves a lot space.

130087

Dressing Frame Stand for 6

Material: brich plywood.
Delivery without frames.

091101 Light Blue 091097 Dark Blue 091098 Black 091099 Green 091100 Red Work Rug

Material Polyamide. Rugs are delivered in rolls: Crinkles will disappear within a few days. Please use commercially available carpet cleaners. Dimensions: 70 x 120 cm.

Hard Rug Stand

Hard Rug Stand. This way, the 6 work rugs are stored away in a space-saving manner and are always at hand.