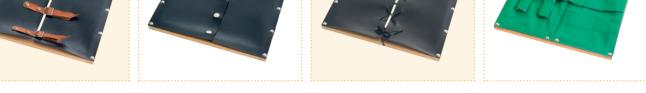

# **Dressing Frames**

**Dressing Frames**With the dressing frames, the motor function of the fingers and eye-hand coordination can be excellently promoted. When opening and closing the different types of fasteners repeatedly, precision and diligence are key. Besides learning indispensable skills for practical life, the children take a step towards independence at the same time. The sturdy wooden dressing frames are covered with durable cotton and/or heavy duty imitation leather. The cover is always single-colored, so the children can concentrate on the fasteners and are not distracted by color patterns. Dimensions: 30 x 30 cm.

| Α | 130088 | Frame Small Buttons | В | 130089 | Frame Large Buttons  |
|---|--------|---------------------|---|--------|----------------------|
| С | 130091 | Frame Bow Tying     | D | 130092 | Frame Lacing         |
| Ε | 130093 | Frame Hook and Eye  | F | 130094 | Frame Safety Pin     |
| G | 130095 | Frame Snapping      | Н | 130096 | Frame Zipping        |
| L | 130097 | Frame Buckling      | М | 130098 | Frame Shoe Buttoning |
| N | 130099 | Frame Shoe Lacing   | 0 |        | Frame Hook and Loop  |