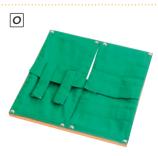

# **Dressing Frames**

**Dressing Frames**With the dressing frames, the motor function of the fingers and eye-hand coordination can be excellently promoted. When opening and closing the different types of fasteners repeatedly, precision and diligence are key. Besides learning indispensable skills for practical life, the children take a step towards independence at the same time. The sturdy wooden dressing frames are covered with durable cotton and/or heavy duty imitation leather. The cover is always single-colored, so the children can concentrate on the fasteners and are not distracted by color patterns. Dimensions: 30 x 30 cm.

| Α | 130088 | Frame Small Buttons | В | 130089 | Frame Large Buttons  |
|---|--------|---------------------|---|--------|----------------------|
| С | 130091 | Frame Bow Tying     | D | 130092 | Frame Lacing         |
| Ε | 130093 | Frame Hook and Eye  | F | 130094 | Frame Safety Pin     |
| G | 130095 | Frame Snapping      | Н | 130096 | Frame Zipping        |
| L | 130097 | Frame Buckling      | М | 130098 | Frame Shoe Buttoning |
| N | 130099 | Frame Shoe Lacing   | 0 |        | Frame Hook and Loop  |