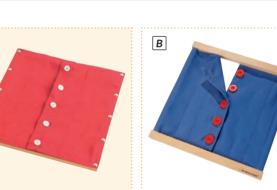

# **Dressing Frames**

**Dressing Frames**With the dressing frames, the motor function of the fingers and eye-hand coordination can be excellently promoted. When opening and closing the different types of fasteners repeatedly, precision and diligence are key. Besides learning indispensable skills for practical life, the children take a step towards independence at the same time. The sturdy wooden dressing frames are covered with durable cotton and/or heavy duty imitation leather. The cover is always single-colored, so the children can concentrate on the fasteners and are not distracted by color patterns. Dimensions: 30 x 30 cm.

| Α | 130088 | Frame Small Buttons | В | 130089 | Frame Large Buttons  |
|---|--------|---------------------|---|--------|----------------------|
| С | 130091 | Frame Bow Tying     | D | 130092 | Frame Lacing         |
| Ε | 130093 | Frame Hook and Eye  | F | 130094 | Frame Safety Pin     |
| G | 130095 | Frame Snapping      | Н | 130096 | Frame Zipping        |
| L | 130097 | Frame Buckling      | М | 130098 | Frame Shoe Buttoning |
| N | 130099 | Frame Shoe Lacing   | 0 |        | Frame Hook and Loop  |