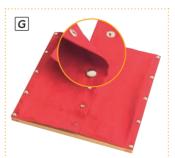

# **Dressing Frames**

**Dressing Frames**With the dressing frames, the motor function of the fingers and eye-hand coordination can be excellently promoted. When opening and closing the different types of fasteners repeatedly, precision and diligence are key. Besides learning indispensable skills for practical life, the children take a step towards independence at the same time. The sturdy wooden dressing frames are covered with durable cotton and/or heavy duty imitation leather. The cover is always single-colored, so the children can concentrate on the fasteners and are not distracted by color patterns. Dimensions: 30 x 30 cm.

| Α | 130088 | Frame Small Buttons | В | 130089 | Frame Large Buttons  |
|---|--------|---------------------|---|--------|----------------------|
| С | 130091 | Frame Bow Tying     | D | 130092 | Frame Lacing         |
| Ε | 130093 | Frame Hook and Eye  | F | 130094 | Frame Safety Pin     |
| G | 130095 | Frame Snapping      | Н | 130096 | Frame Zipping        |
| L | 130097 | Frame Buckling      | М | 130098 | Frame Shoe Buttoning |
| N | 130099 | Frame Shoe Lacing   | 0 |        | Frame Hook and Loop  |