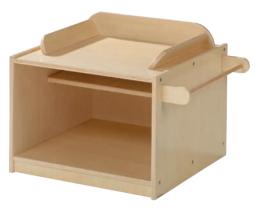

#### **Hand Washing Stand**

Just like the Grown-ups! With the washstands and cleaning utensils exactly matching their body height, the children are playfully learning to keep their environment clean and tidy. The aim is the assumption of responsibility and strengthening of the community by joint activities.

Dimensions: L 50 x W 50 x H 44 cm

Material: Beech

Just like the Grown-ups! With the washstands and cleaning utensils exactly matching their body height, the children are playfully learning to keep their environment clean and tidy. The aim is the assumption of responsibility and strengthening of the community by joint activities.