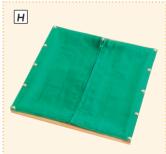

# **Dressing Frames**

**Dressing Frames**With the dressing frames, the motor function of the fingers and eye-hand coordination can be excellently promoted. When opening and closing the different types of fasteners repeatedly, precision and diligence are key. Besides learning indispensable skills for practical life, the children take a step towards independence at the same time. The sturdy wooden dressing frames are covered with durable cotton and/or heavy duty imitation leather. The cover is always single-colored, so the children can concentrate on the fasteners and are not distracted by color patterns. Dimensions: 30 x 30 cm.

| Α | 130088 | Frame Small Buttons | В | 130089 | Frame Large Buttons  |
|---|--------|---------------------|---|--------|----------------------|
| С | 130091 | Frame Bow Tying     | D | 130092 | Frame Lacing         |
| Ε | 130093 | Frame Hook and Eye  | F | 130094 | Frame Safety Pin     |
| G | 130095 | Frame Snapping      | Н | 130096 | Frame Zipping        |
| L | 130097 | Frame Buckling      | М | 130098 | Frame Shoe Buttoning |
| N | 130099 | Frame Shoe Lacing   | 0 |        | Frame Hook and Loop  |