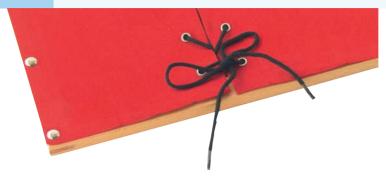

# **Dressing Frames**

**Dressing Frames**With the dressing frames, the motor function of the fingers and eye-hand coordination can be excellently promoted. When opening and closing the different types of fasteners repeatedly, precision and diligence are key. Besides learning indispensable skills for practical life, the children take a step towards independence at the same time. The sturdy wooden dressing frames are covered with durable cotton and/or heavy duty imitation leather. The cover is always single-colored, so the children can concentrate on the fasteners and are not distracted by color patterns. Dimensions: 30 x 30 cm.

| Α | 130088 | Frame Small Buttons | В | 130089 | Frame Large Buttons  |
|---|--------|---------------------|---|--------|----------------------|
| С | 130091 | Frame Bow Tying     | D | 130092 | Frame Lacing         |
| Ε | 130093 | Frame Hook and Eye  | F | 130094 | Frame Safety Pin     |
| G | 130095 | Frame Snapping      | Н | 130096 | Frame Zipping        |
| L | 130097 | Frame Buckling      | М | 130098 | Frame Shoe Buttoning |
| N | 130099 | Frame Shoe Lacing   | 0 |        | Frame Hook and Loop  |