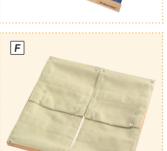

# **Dressing Frames**

**Dressing Frames**With the dressing frames, the motor function of the fingers and eye-hand coordination can be excellently promoted. When opening and closing the different types of fasteners repeatedly, precision and diligence are key. Besides learning indispensable skills for practical life, the children take a step towards independence at the same time. The sturdy wooden dressing frames are covered with durable cotton and/or heavy duty imitation leather. The cover is always single-colored, so the children can concentrate on the fasteners and are not distracted by color patterns. Dimensions: 30 x 30 cm.

| Α | 130088 | Frame Small Buttons | В | 130089 | Frame Large Buttons  |
|---|--------|---------------------|---|--------|----------------------|
| С | 130091 | Frame Bow Tying     | D | 130092 | Frame Lacing         |
| Ε | 130093 | Frame Hook and Eye  | F | 130094 | Frame Safety Pin     |
| G | 130095 | Frame Snapping      | Н | 130096 | Frame Zipping        |
| L | 130097 | Frame Buckling      | М | 130098 | Frame Shoe Buttoning |
| N | 130099 | Frame Shoe Lacing   | 0 |        | Frame Hook and Loop  |