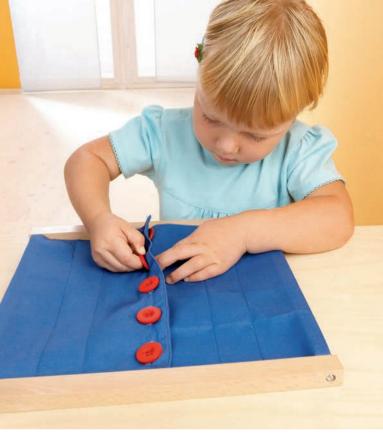

# **Dressing Frames**

**Dressing Frames**With the dressing frames, the motor function of the fingers and eye-hand coordination can be excellently promoted. When opening and closing the different types of fasteners repeatedly, precision and diligence are key. Besides learning indispensable skills for practical life, the children take a step towards independence at the same time. The sturdy wooden dressing frames are covered with durable cotton and/or heavy duty imitation leather. The cover is always single-colored, so the children can concentrate on the fasteners and are not distracted by color patterns. Dimensions: 30 x 30 cm.