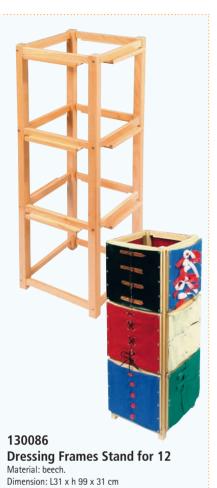

Due to the vertical design, this saves a lot space.

130087

Dressing Frame Stand for 6

Material: brich plywood.
Delivery without frames.

091101 Light Blue 091097 Dark Blue 091098 Black 091099 Green 091100 Red Work Rug