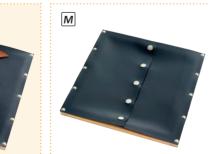

# **Dressing Frames**

**Dressing Frames**With the dressing frames, the motor function of the fingers and eye-hand coordination can be excellently promoted. When opening and closing the different types of fasteners repeatedly, precision and diligence are key. Besides learning indispensable skills for practical life, the children take a step towards independence at the same time. The sturdy wooden dressing frames are covered with durable cotton and/or heavy duty imitation leather. The cover is always single-colored, so the children can concentrate on the fasteners and are not distracted by color patterns. Dimensions: 30 x 30 cm.

| Α | 130088 | Frame Small Buttons | В | 130089 | Frame Large Buttons  |
|---|--------|---------------------|---|--------|----------------------|
| С | 130091 | Frame Bow Tying     | D | 130092 | Frame Lacing         |
| Ε | 130093 | Frame Hook and Eye  | F | 130094 | Frame Safety Pin     |
| G | 130095 | Frame Snapping      | Н | 130096 | Frame Zipping        |
| L | 130097 | Frame Buckling      | М | 130098 | Frame Shoe Buttoning |
| N | 130099 | Frame Shoe Lacing   | 0 |        | Frame Hook and Loop  |