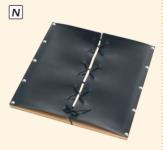

# **Dressing Frames**

**Dressing Frames**With the dressing frames, the motor function of the fingers and eye-hand coordination can be excellently promoted. When opening and closing the different types of fasteners repeatedly, precision and diligence are key. Besides learning indispensable skills for practical life, the children take a step towards independence at the same time. The sturdy wooden dressing frames are covered with durable cotton and/or heavy duty imitation leather. The cover is always single-colored, so the children can concentrate on the fasteners and are not distracted by color patterns. Dimensions: 30 x 30 cm.

| Α | 130088 | Frame Small Buttons | В | 130089 | Frame Large Buttons  |
|---|--------|---------------------|---|--------|----------------------|
| С | 130091 | Frame Bow Tying     | D | 130092 | Frame Lacing         |
| Ε | 130093 | Frame Hook and Eye  | F | 130094 | Frame Safety Pin     |
| G | 130095 | Frame Snapping      | Н | 130096 | Frame Zipping        |
| L | 130097 | Frame Buckling      | М | 130098 | Frame Shoe Buttoning |
| N | 130099 | Frame Shoe Lacing   | 0 |        | Frame Hook and Loop  |