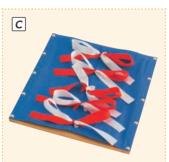

# **Dressing Frames**

**Dressing Frames**With the dressing frames, the motor function of the fingers and eye-hand coordination can be excellently promoted. When opening and closing the different types of fasteners repeatedly, precision and diligence are key. Besides learning indispensable skills for practical life, the children take a step towards independence at the same time. The sturdy wooden dressing frames are covered with durable cotton and/or heavy duty imitation leather. The cover is always single-colored, so the children can concentrate on the fasteners and are not distracted by color patterns. Dimensions: 30 x 30 cm.

| Α | 130088 | Frame Small Buttons | В | 130089 | Frame Large Buttons  |
|---|--------|---------------------|---|--------|----------------------|
| С | 130091 | Frame Bow Tying     | D | 130092 | Frame Lacing         |
| Ε | 130093 | Frame Hook and Eye  | F | 130094 | Frame Safety Pin     |
| G | 130095 | Frame Snapping      | Н | 130096 | Frame Zipping        |
| L | 130097 | Frame Buckling      | М | 130098 | Frame Shoe Buttoning |
| N | 130099 | Frame Shoe Lacing   | 0 |        | Frame Hook and Loop  |