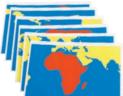

#### **Geography Puzzles**

The sturdy wooden puzzles provide for different activities: Feeling the shape, drawing, naming the pieces and, of course, laying puzzles! The puzzles are also political maps. The individual continents and/or countries are brightly colored and clearly distinguish themselves from the respective neighboring country. The capitals can easily be recognized due to the little knob.

Dimensions: 57 x 45 cm.

130637 Map Cabinet for 8 Puzzle Maps (not shown)
130638 Map Stand for 8 Puzzle Maps (not shown)

141