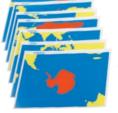

#### **Geography Puzzles**

The sturdy wooden puzzles provide for different activities: Feeling the shape, drawing, naming the pieces and, of course, laying puzzles! The puzzles are also political maps. The individual continents and/or countries are brightly colored and clearly distinguish themselves from the respective neighboring country. The capitals can easily be recognized due to the little knob.

Dimensions: 57 x 45 cm.

130637 Map Cabinet for 8 Puzzle Maps (not shown)
130638 Map Stand for 8 Puzzle Maps (not shown)

141