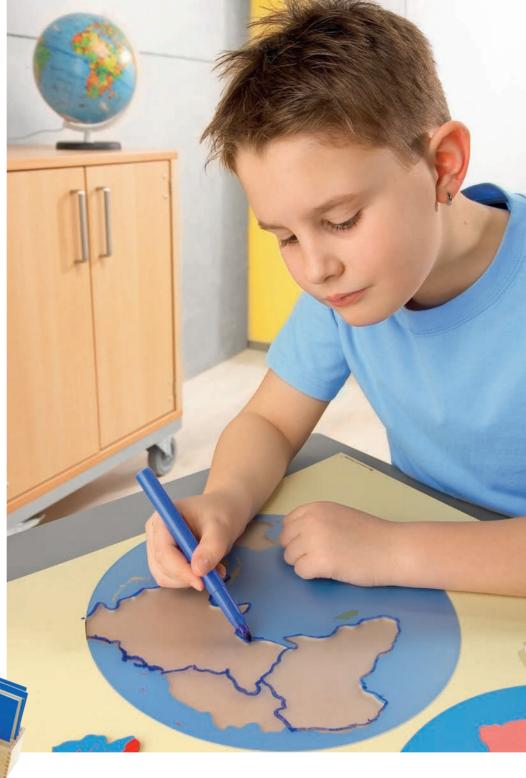

#### 130636 Cards for the world parts

Children want to discover their world and get to know everything about it. Puzzles of different countries and the whole globe are fasccinating for the children and support them in their urge to grasp the world.

#### **Geography Puzzles**

The sturdy wooden puzzles provide for different activities: Feeling the shape, drawing, naming the pieces and, of course, laying puzzles! The puzzles are also political maps. The individual continents and/or countries are brightly colored and clearly distinguish themselves from the respective neighboring country. The capitals can easily be recognized due to the little knob.