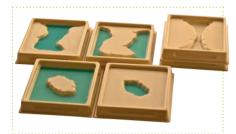

#### 130868 Set of Land and Water Form Trays 1

6 trays containing the following complimentary land and water forms: lake-island, gulf-peninsula, strait-isthmus. Dimensions: 20 x 20 x 4 cm.

**(** 

#### 130867 Set of Land and Water Form Trays 2

4 trays containing the following complimentary land and water forms: system of lakes-archipelago, bay-cape. Dimensions: 20 x 20 x 4 cm.