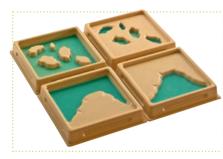

#### 130868 Set of Land and Water Form Trays 1

6 trays containing the following complimentary land and water forms: lake-island, gulf-peninsula, strait-isthmus. Dimensions: 20 x 20 x 4 cm.

**(** 

#### 130867 Set of Land and Water Form Trays 2

4 trays containing the following complimentary land and water forms: system of lakes-archipelago, bay-cape. Dimensions: 20 x 20 x 4 cm.