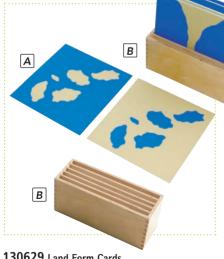

#### A 130629 Land Form Cards

# B 130635 Land Form Cards Storage Bin

With the help of this material, the children learn to distinguish different land and water shapes and to name them. The set contains 10 plastic cards (20 x 20 cm), each with a positive and a negative image of different land and water shapes.