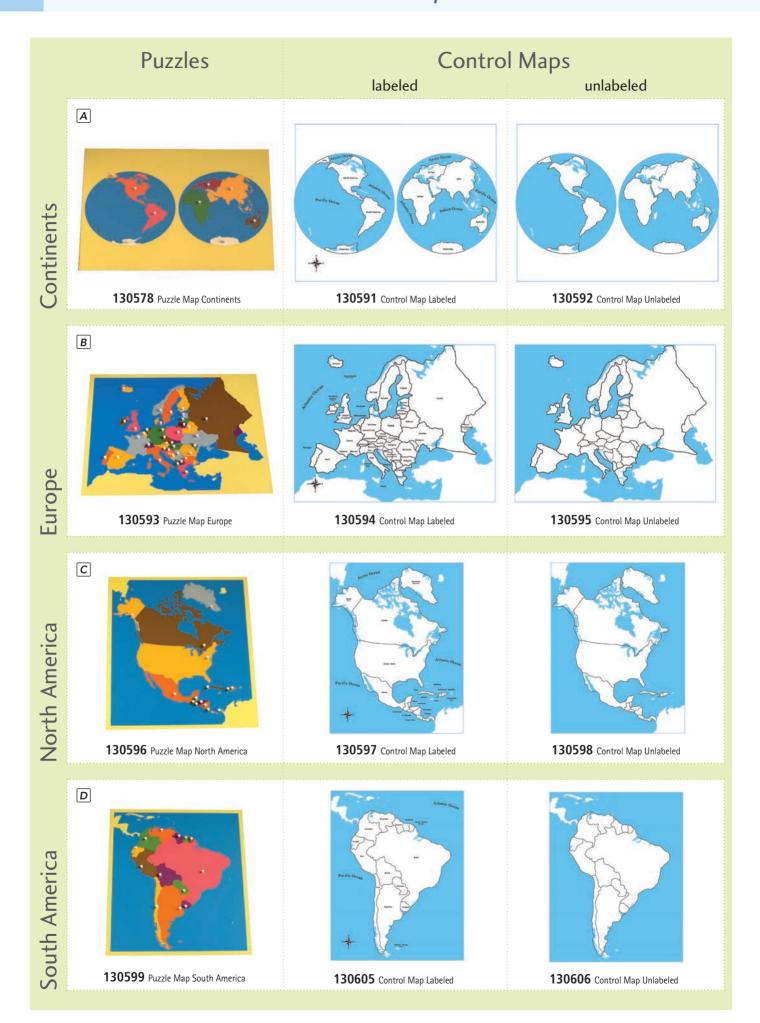

#### **Geography Puzzles**

The sturdy wooden puzzles provide for different activities: Feeling the shape, drawing, naming the pieces and, of course, laying puzzles! The puzzles are also political maps. The individual continents and/or countries are brightly colored and clearly distinguish themselves from the respective neighboring country. The capitals can easily be recognized due to the little knob.

Dimensions: 57 x 45 cm.

130637 Map Cabinet for 8 Puzzle Maps (not shown)
130638 Map Stand for 8 Puzzle Maps (not shown)

141