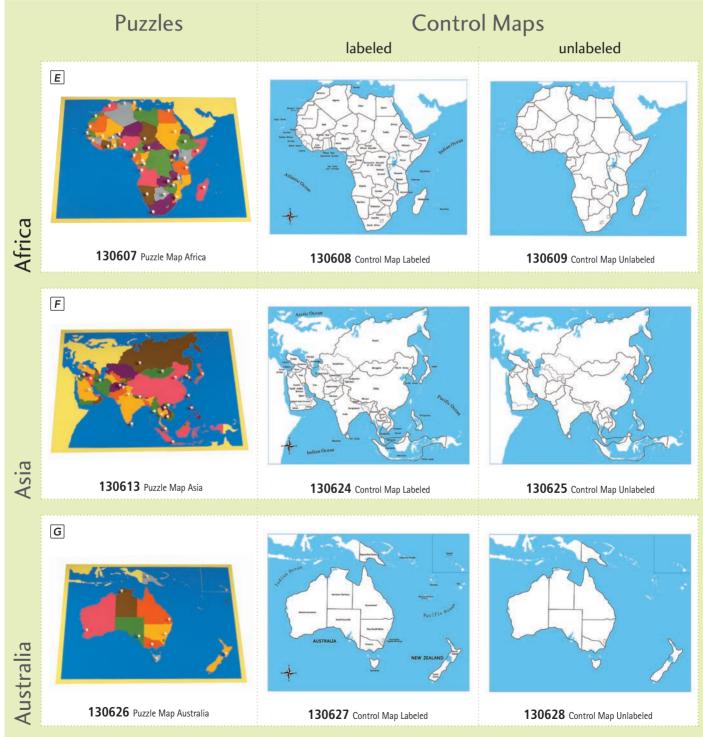

#### **Geography Puzzles**

The sturdy wooden puzzles provide for different activities: Feeling the shape, drawing, naming the pieces and, of course, laying puzzles! The puzzles are also political maps. The individual continents and/or countries are brightly colored and clearly distinguish themselves from the respective neighboring country. The capitals can easily be recognized due to the little knob.

Dimensions: 57 x 45 cm.

130637 Map Cabinet for 8 Puzzle Maps (not shown)
130638 Map Stand for 8 Puzzle Maps (not shown)

141