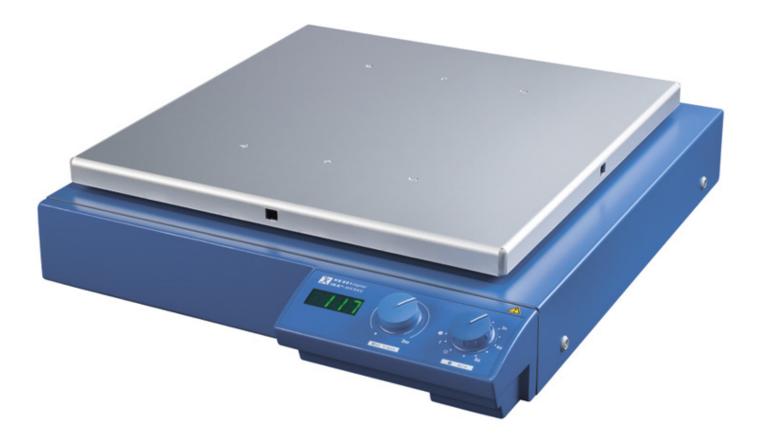

## HS 501 digital

/// Data Sheet

Low profile laboratory shaker with large mounting surface and load capacity of up to 15 kg.

- Infinitely variable speed control from 0-300 rpm

- Digital display
- Orbital diameter 30 mm
- Ideal for all lying vessels, e.g. separating funnels
- Continuous operation (endless) even under extreme loads
- Timer function
- Attachments are not included in delivery, please order separately
- Integrated USB and RS 232 interface

## **Technical Data**

| Type of movement                                   | reciprocating                  |
|----------------------------------------------------|--------------------------------|
| Shaking stroke [mm]                                | 30                             |
| Permissible shaking weight (incl. attachment) [kg] | 15                             |
| Motor rating input [W]                             | 70                             |
| Motor rating output [W]                            | 19                             |
| Permissible ON time [%]                            | 100                            |
| Speed range [rpm]                                  | 0 - 300                        |
| Speed display                                      | 7 segment LED                  |
| Timer                                              | yes                            |
| Timer display                                      | scale                          |
| Time setting range [min]                           | 1 - 55                         |
| Operating mode                                     | timer and continuous operation |
| Dimensions (W x H x D) [mm]                        | 505 x 120 x 585                |
| Weight [kg]                                        | 26                             |
| Permissible ambient temperature [°C]               | 5 - 50                         |
| Permissible relative humidity [%]                  | 80                             |
| Protection class according to DIN EN 60529         | IP 21                          |
| RS 232 interface                                   | yes                            |
| USB interface                                      | yes                            |
| Voltage [V]                                        | 230 / 115 / 100                |
| Frequency [Hz]                                     | 50/60                          |
| Power input [W]                                    | 74                             |
| Fuse                                               | 2x T4A 250V                    |