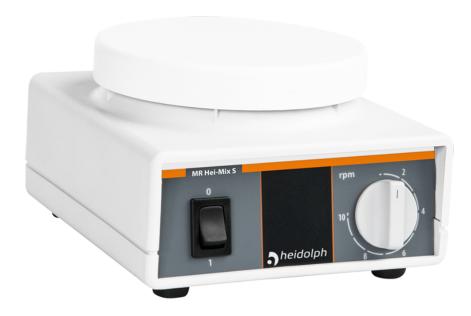

## Hei-Mix S

- Stir quickly and efficiently with an extended speed range up to 2,200 rpm
- Space-saving unit for efficiently mixing sample sizes up to 5 liter. Small footprint of L 140 / W 126 /H 80 mm only and the top plate comes with a diameter of 104 mm
- Ideal for titrations due to white-colored top plate
- Long-lasting polyamide housing and PVDF top plate

## Hei-MIX S - Technical Data

| Analog / digital interface                      | -                                                                                            |
|-------------------------------------------------|----------------------------------------------------------------------------------------------|
| Permissible ambient conditions                  | 5 - 31 °C at 80 % rel. humidity 32 - 40 °C decreasing linearly up to max. 50 % rel. humidity |
| Weight                                          | 1.1 kg                                                                                       |
| Protection class DIN EN 60529                   | IP 21                                                                                        |
| Drive                                           | Shaded pole motor                                                                            |
| Timer                                           | -                                                                                            |
| Display                                         | -                                                                                            |
| Rotation speed range                            | 0 - 2,200 rpm                                                                                |
| Max. stirring capacity (H2O)                    | 51                                                                                           |
| Dimensions (w/d/h)                              | 140 x 126 x 80 mm                                                                            |
| Speed accuracy                                  | ±5 %                                                                                         |
| Heating power                                   | -                                                                                            |
| Hotplate temperature                            | -                                                                                            |
| Medium temperature, max.                        | °C                                                                                           |
| Accuracy temperature setting                    | -                                                                                            |
| External temperature sensor                     | -                                                                                            |
| Temperature accuracy with external temp. sensor | -                                                                                            |
| Sensor breakage protection                      | -                                                                                            |
| Temperature control                             | -                                                                                            |
| Temperature accuracy hotplate                   | -                                                                                            |
| Residual heat indicator                         | -                                                                                            |
| Safety circuit hotplate                         | -                                                                                            |
| Max. Load                                       | 6 kg                                                                                         |
| Power consumption                               | 7 W                                                                                          |
| Plate diameter ø                                | 104 mm                                                                                       |
|                                                 |                                                                                              |