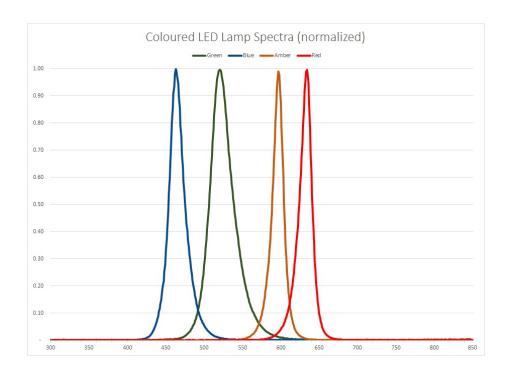

Lamps: The LED-L16 photoreactor package includes complete sets of green and blue

LED lamps (16 of each). See separate sheet for lamp specifications. Last page

includes normalized lamp spectral data.