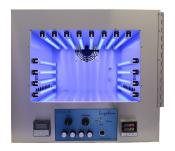

### **Configuration:**

The LED-L16 photoreactor is equipped with 8 top lamps, and 8 side lamps.

Shown here with LED-BL blue lamps installed.

Lamps: The LED-L16 photoreactor package includes complete sets of green and blue

LED lamps (16 of each). See separate sheet for lamp specifications. Last page

includes normalized lamp spectral data.