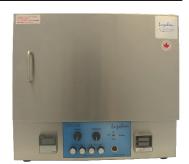

# **Luzchem Photoreactor Model LED-L16**

Luzchem's LED-L16 photoreactor model is the first of its kind LED photoreactor. The package includes complete sets of green and blue LED lamps, power meter, turntable and carousel (to equalize exposure), digital timer, temperature control, recessed magnetic stirrer for stress tests, bulkhead connector for gasses, safety goggles and a safe exhaust system.

## **Unit Specifications:**

| Dimensions:             | External: 18" wide, 21" deep (with exhaust) and 16.5" high (46 x 53 x 42 cm) |
|-------------------------|------------------------------------------------------------------------------|
|                         | Internal: 12" wide, 12" deep and 8.5" high (30 x 30 x 22 cm)                 |
| Weight:                 | 36 lbs. / 16 kg                                                              |
| Power Rating:           | 110/220 VAC, 50/60 Hz cycle, 3 Amps                                          |
| Housing<br>Material:    | External: Stainless Steel                                                    |
|                         | Internal (chamber): Al 5052-H32 (aluminum alloy)                             |
| Ambient<br>Temperature: | Must be between 10 °C and 35 °C                                              |
| Chamber<br>Temperature: | Maintained to 3-4 °C above room temperature                                  |
| Humidity:               | Must be between 0% and 95% (non-condensing)                                  |